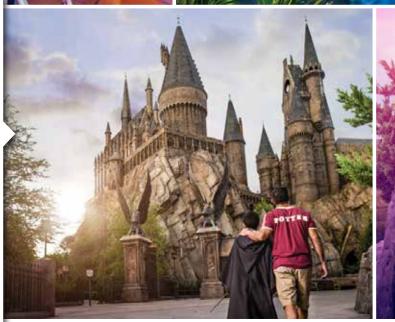

# WIZARDING WORLD OF HARRY POTTER AT UNIVERSAL STUDIOS

Interested in Experiencing Even More Magic? **Visit The Wizarding World** of Harry Potter

Take a day and visit Universal Studios. It's only a short drive away from Walt Disney World. Or, for even more magic, add on a few extra days to experience all 3 Universal theme parks. We can arrange for a hotel package include transfers between your Walt Disney Resort and Universal Studios

If only a day trip is in your plans, be sure to purchase your park tickets with us and get EARLY ADMISSION!.

For more info, or to add a Universal Studio visit to your Orlando vacation, contact your Destination Magic Travel Planner.