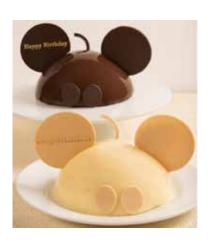

# Mickey Celebration Cake

You can order a celebration cake to be delivered to any restaurant or to your room. If wanted at a restaurant, you can request in upon check in (limited availability) or call 407-WDW-DINE to order in advance. They are also available any many quick service restaurants at your Disney resort.

Cakes are either all chocolate or all vanilla and come with either Happy Birthday, or Celebrate inscription.

NOTE: All attractions, dining, tours, etc. subject to change without notice.