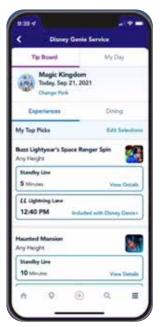

# Plan Your Perfect Disney Day with Genie

### **Disney Genie Complimentary Service:**

### **Disney Genie** is a complimentary digital service within the My Disney Experience app that can help you create your best Disney day. Just tell Disney Genie what you want, and it will offer recommendations tailored just for you.

It will generate a personalized itinerary inspired by the things you tell us you want to do, offer tips for spending less time waiting in line, and also provide other helpful recommendations throughout the day.

### Do More with **Genie+**

**Disney Genie+** service is an add-on option offered for purchase that lets you select arrival windows for our new Lightning Lane entrance at select experiences throughout the Walt Disney World theme parks. Selections can be made one at a time, throughout the day. The service also includes access to interactive Disney PhotoPass Lenses and audio tales. featuring fascinating facts and behind-the-scenes insights about the parks.