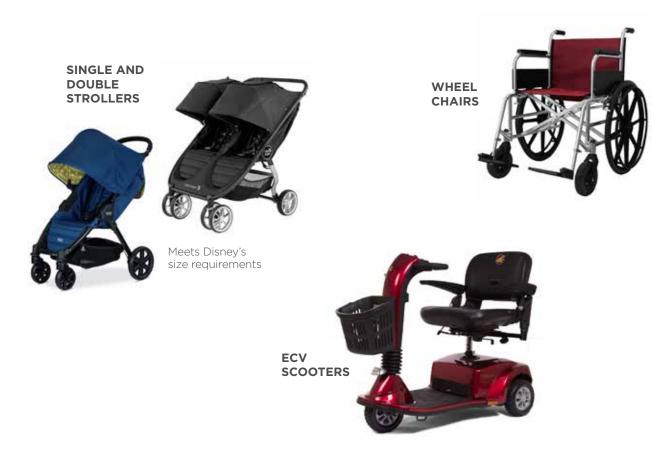

### Rent on site

Disney offers on-site rentals of strollers, scooters and wheel chairs. They are on a first come, first serve basis and only for use inside the parks. If you are park hopping, you can return the scooter to the first park and show your receipt at the next. If a stroller, scooter, or wheelchair is available, you can use it at no additional charge.

### Rent in advance

When you rent a stroller, scooter, or wheel chair in advance, you will have it for the entire vacation. Your can pick up your rental at Bell Services desk when you arrive, and return it then when you are ready to depart. It's that easy. We can even arrange for you to pick up and drop off at Orlando International Airport. Contact your Destination Magic Travel Planner for assistance.