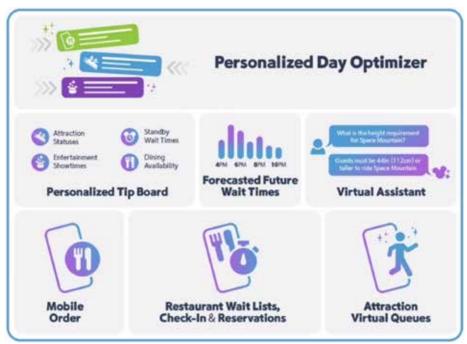

# Plan Your Perfect Disney Day with Genie

### **Disney Genie Complimentary Service:**

### **Disney Genie** is a complimentary digital service within the My Disney Experience app that can help you create your best Disney day. Just tell Disney Genie what you want, and it will offer recommendations tailored just for you.

It will generate a personalized itinerary inspired by the things you tell us you want to do, offer tips for spending less time waiting in line, and also provide other helpful recommendations throughout the day.

### Do More with **Genie+**

**Disney Genie+** service is an add-on option offered for purchase that lets you select arrival windows for our new Lightning Lane entrance at select experiences throughout the Walt Disney World theme parks. Selections can be made one at a time, throughout the day. The service also includes access to interactive Disney PhotoPass Lenses and audio tales. featuring fascinating facts and behind-the-scenes insights about the parks.