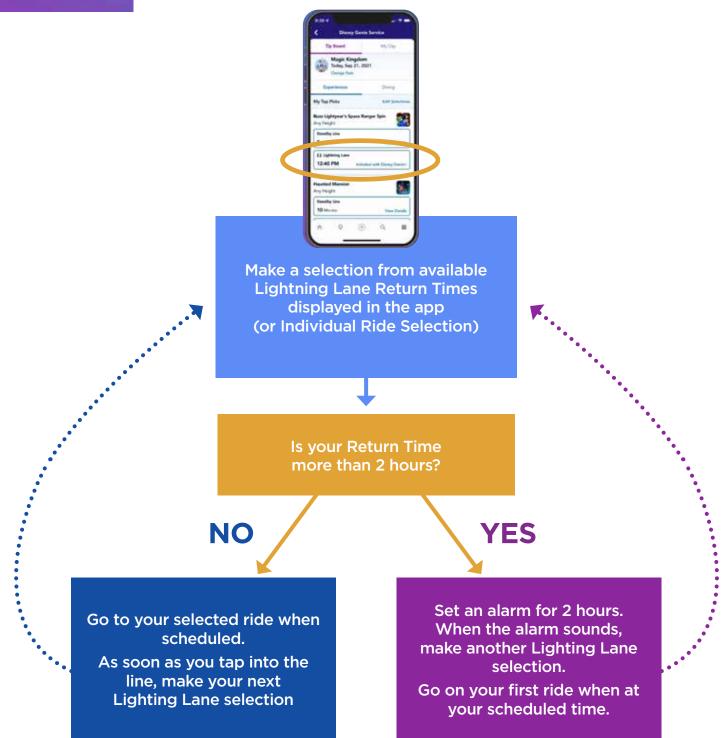

#### **Disney Genie+ Lightning Lane Selections**

When you purchase Disney Genie+ service, you can select arrival windows for Lightning Lane entrances that are available at more than 40 attractions and entertainment across all 4 theme parks. Selections are made one at a time throughout the day.

- Disney Genie+ is currently priced at \$15 per person per day. You can purchase in advance as part of your package or day-by-day through the app.
- Once you have Disney Genie+ service, you can book the next available arrival window for your first experience via the My Disney Experience app beginning at 7:00 AM on the day of your visit.
- Once you've redeemed your initial selection (or the arrival window has passed), you can make another selection using the app, up to park closing.
- All selections are made via the app.