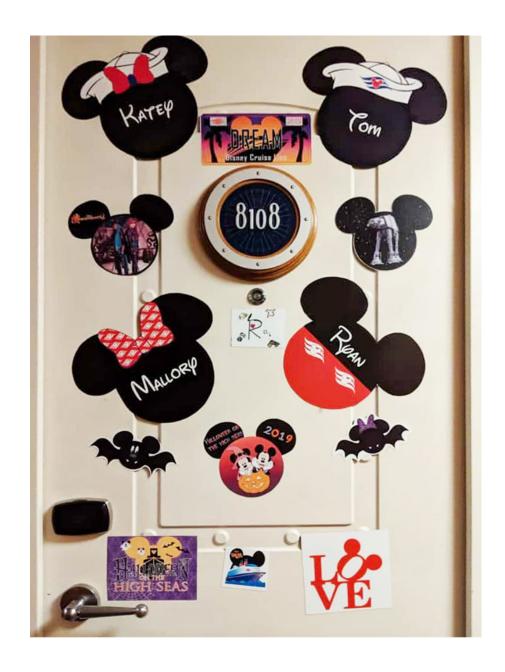

#### **Door decorations**

There are many doors and they all look the same. Help you spot yours

NOTE: Some experiences may be limited, modified, or canceled due to Covid-19 restrictions and safety protocols.

Up and down the corridors, many guests love to decorate their doors. Not only it is fun, but it makes your stateroom easy to spot.

Since cruise doors are metal, magnets make decorating easy!