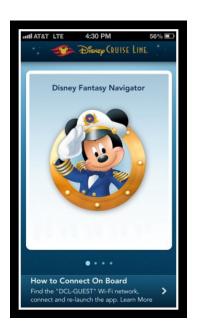

#### DAILY PLANNING: THE NAVIGATOR

The Navigator is a daily newsletter with day's activities. (It used to be a paper newsletter but now it all available on the app). It will also list the hours of operation for everything from the excursion desk to the restaurants. You may want to bring a highlighter pen on your cruise so you can mark the activities that interest you.

You should download the Navigator app before you arrive at the embarkation port. Then, once on-board, you can connect to the ship's Wi-Fi network—complimentary for app use only. The app has some information that isn't in the paper Navigator, including menus for the various restaurants and some other useful information.

The Navigator app does have a free text messaging feature but it can be slow and unreliable--and only works with others using the app.

Note: Downloading the app does not enable general-purpose Internet access - that is an extra charge.